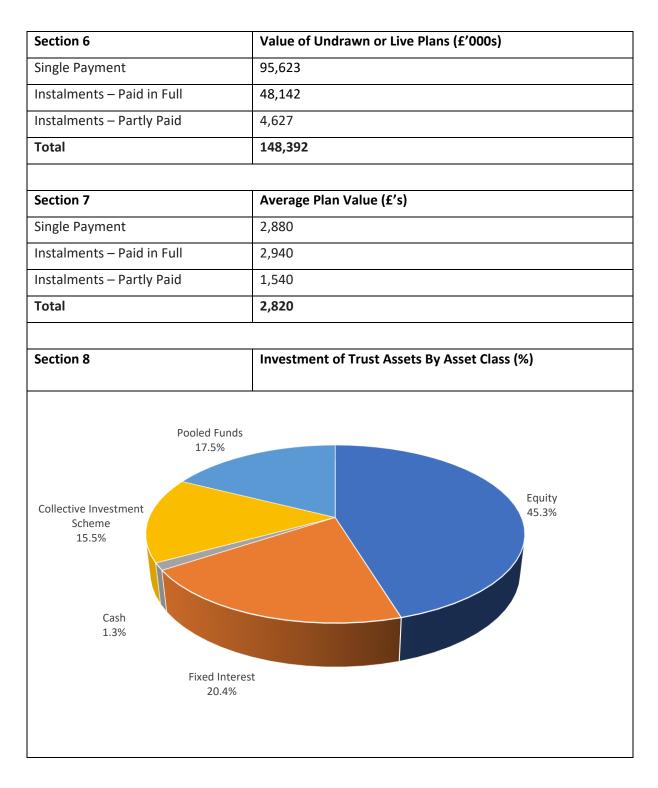

| Section 1                  | Actuarial Valuation Date                        |
|----------------------------|-------------------------------------------------|
|                            |                                                 |
|                            | 5 April 2024                                    |
|                            |                                                 |
| Section 2                  | Valuation of Assets and Liabilities (£'000s)    |
| Assets                     | 142,299                                         |
| Liabilities                | (115,344)                                       |
| Surplus                    | 26,955                                          |
|                            | 20,555                                          |
| Section 3                  | Trust Solvency Level - Best Estimate Basis      |
|                            | 123%                                            |
|                            |                                                 |
| Section 4                  | Valuation of Assets and Liabilities Assumptions |
| Net Discount Rate          | 5.7%                                            |
| RPI Inflation              | 3.5%                                            |
| Mortality                  | 100% ELT                                        |
| Section 5                  | Number of Undrawn or Live Plans                 |
| Single Payment             | 33,234                                          |
| Instalments – Paid in Full | 16,357                                          |
| Instalments – Partly Paid  | 3,012                                           |
| Total                      | 52,603                                          |