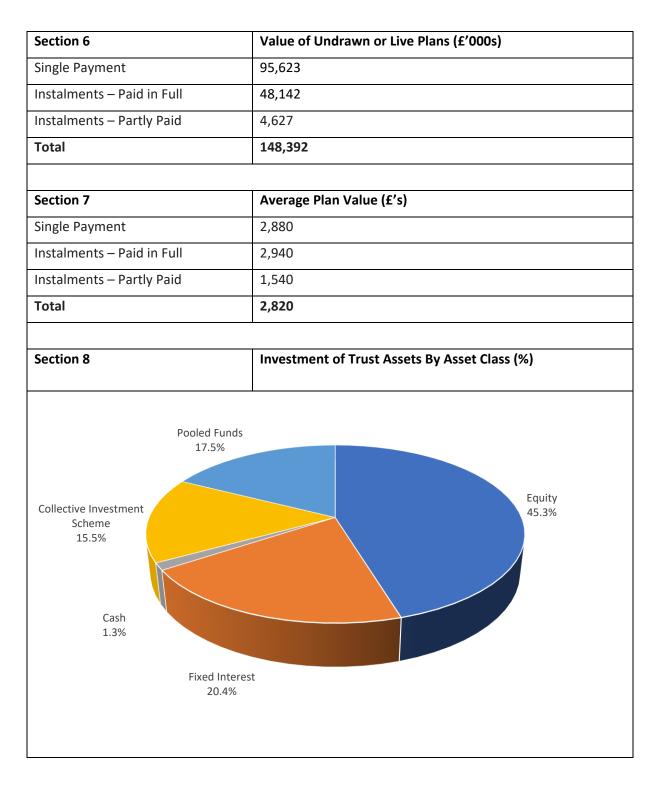

| Section 1                  | Actuarial Valuation Date                        |
|----------------------------|-------------------------------------------------|
|                            |                                                 |
|                            | 5 April 2024                                    |
|                            |                                                 |
| Section 2                  | Valuation of Assets and Liabilities (£'000s)    |
| Assets                     | 142,299                                         |
| Liabilities                | (115,344)                                       |
| Surplus                    | 26,955                                          |
|                            |                                                 |
| Section 3                  | Trust Solvency Level - Best Estimate Basis      |
|                            | 123%                                            |
|                            |                                                 |
| Section 4                  | Valuation of Assets and Liabilities Assumptions |
| Net Discount Rate          | 5.7%                                            |
| RPI Inflation              | 3.5%                                            |
| CPI Inflation              | 2.9%                                            |
| Mortality                  | 100% ELT                                        |
| Section 5                  | Number of Undrawn or Live Plans                 |
| Single Payment             | 33,234                                          |
| Instalments – Paid in Full | 16,357                                          |
| Instalments – Partly Paid  | 3,012                                           |
| Total                      | 52,603                                          |